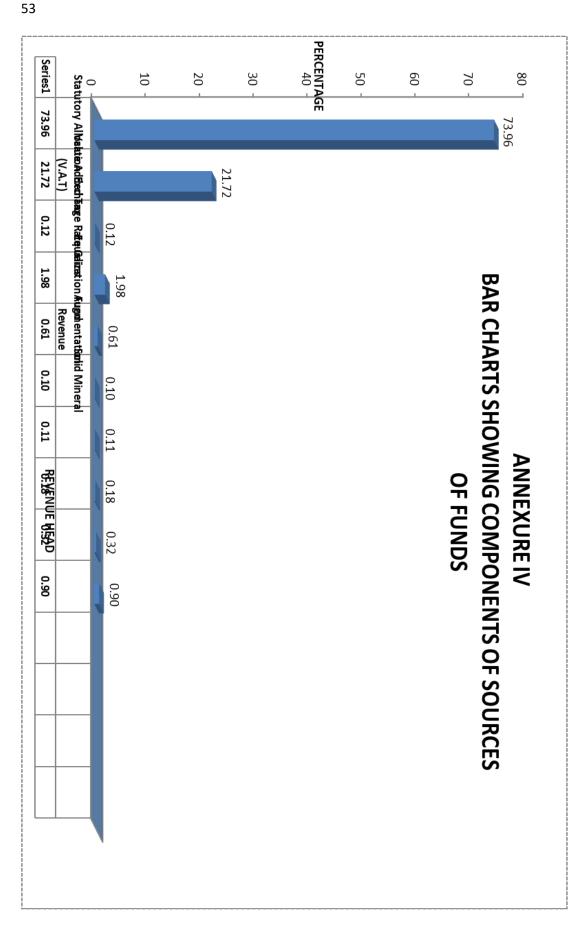

## ANNEXURE II COMPONENTS OF SOURCES AND APPLICATION OF FUNDS A. COMPONENTS OF TOTAL REVENUE

|     | Revenue Head               | <u>%</u> |             |
|-----|----------------------------|----------|-------------|
| 1.  | Statutory Allocation       |          | 73.96       |
| 2.  | Value Added Tax            |          | 21.72       |
| 3.  | Exchange Rate Gain         |          | 0.12        |
| 4.  | Equalization Fund          |          | 1.98        |
| 5.  | Augmentation Revenue       |          | 0.61        |
| 6.  | Solid Mineral              |          | 0.10        |
| 7.  | NNPC Refunds               |          | 0.11        |
| 8.  | Excess Bank Charges Refund |          | 0.18        |
| 9.  | Salary Refund              |          | 0.32        |
| 10. | Balance B/F                |          | <u>0.90</u> |
|     |                            |          |             |

*Total* <u>100.00</u>

|     | B. <u>COMPONENTS OF FUNDS APPLICATION</u> <u>Expenditure Head</u> | <u>%</u> |       |
|-----|-------------------------------------------------------------------|----------|-------|
| 1.  | Primary School Staff Salary                                       |          | 25.35 |
| 2.  | LG Workers' Salary/Emoluments                                     |          | 37.30 |
| 3.  | Political Office Holders' Salary                                  |          | 2.09  |
| 4.  | Traditional Council's Allocation                                  |          | 3.70  |
| 5.  | Pension/Gratuity                                                  |          | 21.02 |
| 6.  | Agencies/Parastatals                                              |          | 1.29  |
| 7.  | Running Grant to Peace Corps                                      |          | 0.73  |
| 8.  | Capital Expenditure                                               |          | 2.36  |
| 9.  | FIRS Tax Liabilities                                              |          | 0.36  |
| 10. | Finance Cost on Overdraft                                         |          | 0.11  |
| 11. | Fund Transfer Charges                                             |          | 0.00  |
| 12. | Bail-out Fund Repayment                                           |          | 0.33  |
| 13. | Biometric Contract Fund                                           |          | 0.43  |
| 14. | LG Joint Security Fund                                            |          | 0.76  |
| 15. | Net Distributable Fund                                            |          | 4.00  |
| 16. | Other Releases to Local Governments                               |          | 0.16  |