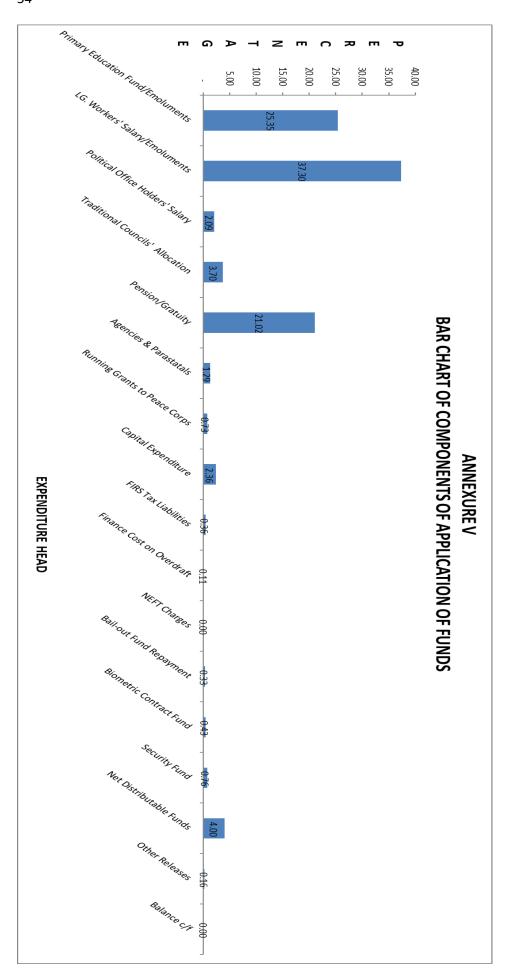

*Total* <u>100.00</u>

|     | B. <u>COMPONENTS OF FUNDS APPLICATION</u> <u>Expenditure Head</u> | <u>%</u> |       |
|-----|-------------------------------------------------------------------|----------|-------|
| 1.  | Primary School Staff Salary                                       |          | 25.35 |
| 2.  | LG Workers' Salary/Emoluments                                     |          | 37.30 |
| 3.  | Political Office Holders' Salary                                  |          | 2.09  |
| 4.  | Traditional Council's Allocation                                  |          | 3.70  |
| 5.  | Pension/Gratuity                                                  |          | 21.02 |
| 6.  | Agencies/Parastatals                                              |          | 1.29  |
| 7.  | Running Grant to Peace Corps                                      |          | 0.73  |
| 8.  | Capital Expenditure                                               |          | 2.36  |
| 9.  | FIRS Tax Liabilities                                              |          | 0.36  |
| 10. | Finance Cost on Overdraft                                         |          | 0.11  |
| 11. | Fund Transfer Charges                                             |          | 0.00  |
| 12. | Bail-out Fund Repayment                                           |          | 0.33  |
| 13. | Biometric Contract Fund                                           |          | 0.43  |
| 14. | LG Joint Security Fund                                            |          | 0.76  |
| 15. | Net Distributable Fund                                            |          | 4.00  |
| 16. | Other Releases to Local Governments                               |          | 0.16  |

17. Balance C/F 0.00

Total <u>100.00</u>

Balance c/f Total Disbursement