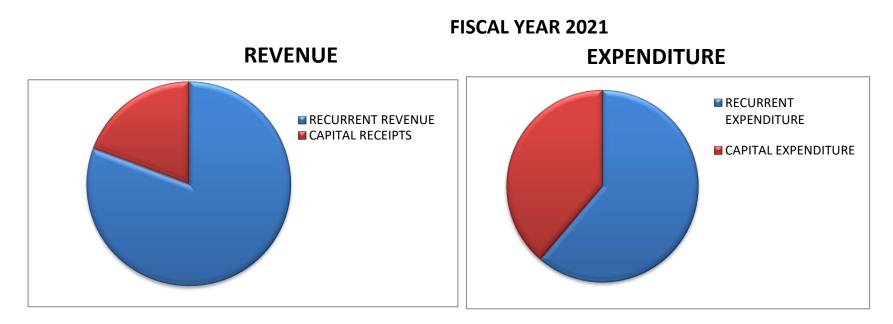

## ACCRUAL STATEMENT NO. 1

| ACTUAL<br>2020 |                                  | NOTES | ACTUAL<br>2021 | FINAL BUDGET<br>2021 | BUDGET<br>2021 | BUDGET<br>2021   | VARIANCE ON<br>BUDGET |
|----------------|----------------------------------|-------|----------------|----------------------|----------------|------------------|-----------------------|
| ₩              |                                  |       | N              | ₩                    | ₩              | ₩                | ₩                     |
|                | <u>REVENUE</u>                   |       |                |                      |                |                  |                       |
| 35,709,415,036 | Government Share of FAAC         | 1     | 34,312,230,680 | 30,941,837,554       | 29,405,612,554 | 1,536,225,000    | 3,370,393,126         |
| 13,345,338,512 | Government Share of VAT          | 2     | 19,408,317,729 | 19,145,955,493       | 12,621,073,302 | 6,524,882,191    | 262,362,235           |
| 6,596,044,781  | Tax Revenue                      | 3     | 7,286,993,720  | 7,574,674,012        | 7,574,674,012  | -                | (287,680,293)         |
| 3,961,509,164  | Non-Tax Revenue                  | 4     | 6,333,439,409  | 6,761,247,711        | 7,261,247,711  | (500,000,000)    | (427,808,303)         |
| 12,756,337,837 | Aids & Grants                    | 5     | 6,190,686,813  | 14,815,377,915       | 19,816,834,180 | (5,001,456,265)  | (8,624,691,102)       |
| 351,747,936    | Other Revenue                    | 6     | 3,947,347,001  | 500,000,000          | 11,835,900,000 | (11,335,900,000) | 3,447,347,001         |
| 72,720,393,266 | TOTAL REVENUE (A)                |       | 77,479,015,352 | 79,739,092,685       | 88,515,341,759 | (8,776,249,074)  | (2,260,077,333)       |
|                |                                  |       |                | -                    |                |                  |                       |
|                | <u>EXPENDITURES</u>              |       |                | -                    |                |                  |                       |
| 17,509,565,695 | Employees Benefits               | 7     | 19,506,404,575 | 18,100,973,792       | 18,003,281,985 | 97,691,807       | (1,405,430,784)       |
| 142,594,253    | Allowances & Social Contribution | 8     | 156,000,000    | 220,225,931          | 145,648,232    | 74,577,699       | 64,225,931            |
| 8,460,474,890  | Social Benefits                  | 9     | 8,185,066,387  | 6,446,109,649        | 6,446,109,649  | -                | (1,738,956,737)       |
| 14,785,902,804 | Overhead Cost                    | 10    | 16,005,700,679 | 18,291,251,718       | 12,484,964,128 | 5,806,287,590    | 2,285,551,039         |