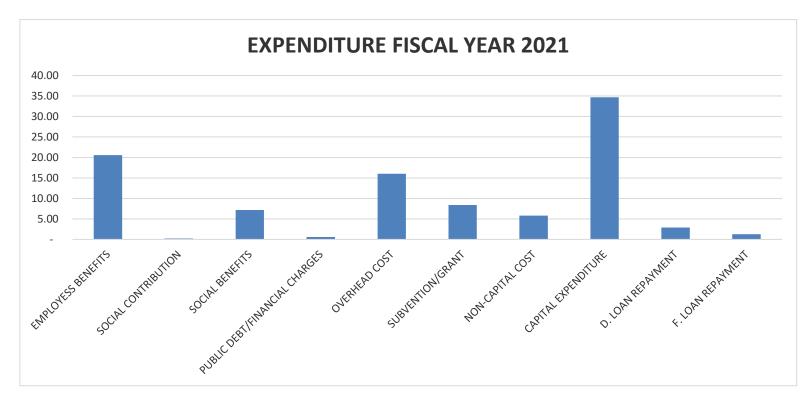

## ACCRUAL STATEMENT NO. 1

| ACTUAL<br>2020 |                                  | NOTES | ACTUAL<br>2021 | FINAL BUDGET<br>2021 | BUDGET<br>2021 | BUDGET<br>2021   | VARIANCE ON<br>BUDGET |
|----------------|----------------------------------|-------|----------------|----------------------|----------------|------------------|-----------------------|
| ₩              |                                  |       | N              | ₩                    | ₩              | ₩                | ₩                     |
|                | <u>REVENUE</u>                   |       |                |                      |                |                  |                       |
| 35,709,415,036 | Government Share of FAAC         | 1     | 34,312,230,680 | 30,941,837,554       | 29,405,612,554 | 1,536,225,000    | 3,370,393,126         |
| 13,345,338,512 | Government Share of VAT          | 2     | 19,408,317,729 | 19,145,955,493       | 12,621,073,302 | 6,524,882,191    | 262,362,235           |
| 6,596,044,781  | Tax Revenue                      | 3     | 7,286,993,720  | 7,574,674,012        | 7,574,674,012  | -                | (287,680,293)         |
| 3,961,509,164  | Non-Tax Revenue                  | 4     | 6,333,439,409  | 6,761,247,711        | 7,261,247,711  | (500,000,000)    | (427,808,303)         |
| 12,756,337,837 | Aids & Grants                    | 5     | 6,190,686,813  | 14,815,377,915       | 19,816,834,180 | (5,001,456,265)  | (8,624,691,102)       |
| 351,747,936    | Other Revenue                    | 6     | 3,947,347,001  | 500,000,000          | 11,835,900,000 | (11,335,900,000) | 3,447,347,001         |
| 72,720,393,266 | TOTAL REVENUE (A)                |       | 77,479,015,352 | 79,739,092,685       | 88,515,341,759 | (8,776,249,074)  | (2,260,077,333)       |
|                |                                  |       |                | -                    |                |                  |                       |
|                | <u>EXPENDITURES</u>              |       |                | -                    |                |                  |                       |
| 17,509,565,695 | Employees Benefits               | 7     | 19,506,404,575 | 18,100,973,792       | 18,003,281,985 | 97,691,807       | (1,405,430,784)       |
| 142,594,253    | Allowances & Social Contribution | 8     | 156,000,000    | 220,225,931          | 145,648,232    | 74,577,699       | 64,225,931            |
| 8,460,474,890  | Social Benefits                  | 9     | 8,185,066,387  | 6,446,109,649        | 6,446,109,649  | -                | (1,738,956,737)       |
| 14,785,902,804 | Overhead Cost                    | 10    | 16,005,700,679 | 18,291,251,718       | 12,484,964,128 | 5,806,287,590    | 2,285,551,039         |

| ACTUAL         |                                                        |       | ACTUAL          | FINAL BUDGET   | BUDGET         | BUDGET          | VARIANCE ON    |
|----------------|--------------------------------------------------------|-------|-----------------|----------------|----------------|-----------------|----------------|
| 2020           |                                                        | NOTES | 2021            | 2021           | 2021           | 2021            | BUDGET         |
| ₩              |                                                        |       | ₩               | ₩              | ₩              | ₩               | ₩              |
| 12,244,486,445 | Subvention, Grants & Contributior                      | 11    | 8,376,560,133   | 11,043,507,947 | 15,283,994,932 | (4,240,486,985) | 2,666,947,814  |
| 13,122,033,661 | Depreciation Charges                                   | 12    | 17,888,906,061  | -              | -              | -               |                |
| 2,747,317,720  | Non-Capital Cost                                       | 13    | 5,806,477,938   | 14,710,564,370 | 8,497,877,834  | 6,212,686,536   | 8,904,086,432  |
| 69,012,375,468 | TOTAL EXPENDITURE (B)                                  |       | 75,925,115,773  | 68,812,633,407 | 60,861,876,760 | 7,950,756,647   | 10,776,423,695 |
|                |                                                        |       |                 | -              |                |                 | -              |
| 3,708,017,798  | Surplus/(Deficit) from Operating<br>Activities C=(A-B) |       | 1,553,899,579   |                |                |                 |                |
|                |                                                        |       |                 | -              |                |                 |                |
| 4,172,324,769  | Public Debt/Finance Charges                            | 14    | 7,444,056,067   | 9,867,234,028  | 4,947,500,077  | 4,919,733,951   | 2,423,177,961  |
| 4,172,324,769  | Total Non-Operating<br>Revenue/(Expenses) D            |       | 7,444,056,067   |                |                |                 |                |
|                |                                                        |       |                 | -              |                |                 |                |
| (464,306,971)  | Surplus/(Deficit) from Ordinary<br>Activities E= (C-D) |       | (5,890,156,488) |                |                |                 |                |
| (464,306,971)  | NET SURPLUS/(DEFICIT) FOR<br>THE PERIOD                |       | (5,890,156,488) |                |                |                 |                |