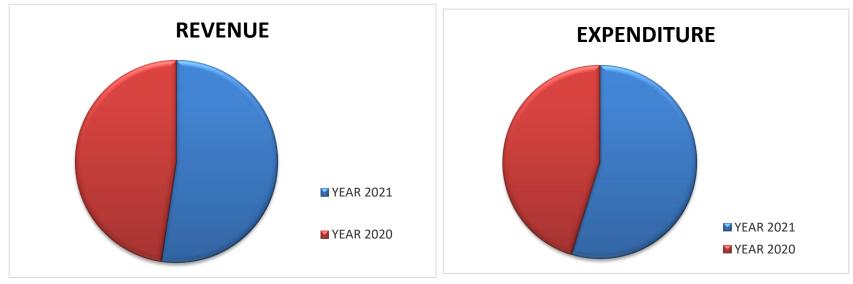

## ACCRUAL STATEMENT NO. 1

| ACTUAL<br>2020 |                                  | NOTES | ACTUAL<br>2021 | FINAL BUDGET<br>2021 | BUDGET<br>2021 | BUDGET<br>2021   | VARIANCE ON<br>BUDGET |
|----------------|----------------------------------|-------|----------------|----------------------|----------------|------------------|-----------------------|
| ₩              |                                  |       | N              | ₩                    | ₩              | ₩                | ₩                     |
|                | <u>REVENUE</u>                   |       |                |                      |                |                  |                       |
| 35,709,415,036 | Government Share of FAAC         | 1     | 34,312,230,680 | 30,941,837,554       | 29,405,612,554 | 1,536,225,000    | 3,370,393,126         |
| 13,345,338,512 | Government Share of VAT          | 2     | 19,408,317,729 | 19,145,955,493       | 12,621,073,302 | 6,524,882,191    | 262,362,235           |
| 6,596,044,781  | Tax Revenue                      | 3     | 7,286,993,720  | 7,574,674,012        | 7,574,674,012  | -                | (287,680,293)         |
| 3,961,509,164  | Non-Tax Revenue                  | 4     | 6,333,439,409  | 6,761,247,711        | 7,261,247,711  | (500,000,000)    | (427,808,303)         |
| 12,756,337,837 | Aids & Grants                    | 5     | 6,190,686,813  | 14,815,377,915       | 19,816,834,180 | (5,001,456,265)  | (8,624,691,102)       |
| 351,747,936    | Other Revenue                    | 6     | 3,947,347,001  | 500,000,000          | 11,835,900,000 | (11,335,900,000) | 3,447,347,001         |
| 72,720,393,266 | TOTAL REVENUE (A)                |       | 77,479,015,352 | 79,739,092,685       | 88,515,341,759 | (8,776,249,074)  | (2,260,077,333)       |
|                |                                  |       |                | -                    |                |                  |                       |
|                | <u>EXPENDITURES</u>              |       |                | -                    |                |                  |                       |
| 17,509,565,695 | Employees Benefits               | 7     | 19,506,404,575 | 18,100,973,792       | 18,003,281,985 | 97,691,807       | (1,405,430,784)       |
| 142,594,253    | Allowances & Social Contribution | 8     | 156,000,000    | 220,225,931          | 145,648,232    | 74,577,699       | 64,225,931            |
| 8,460,474,890  | Social Benefits                  | 9     | 8,185,066,387  | 6,446,109,649        | 6,446,109,649  | -                | (1,738,956,737)       |
| 14,785,902,804 | Overhead Cost                    | 10    | 16,005,700,679 | 18,291,251,718       | 12,484,964,128 | 5,806,287,590    | 2,285,551,039         |

| ACTUAL         |                                                        |       | ACTUAL          | FINAL BUDGET   | BUDGET         | BUDGET          | VARIANCE ON    |
|----------------|--------------------------------------------------------|-------|-----------------|----------------|----------------|-----------------|----------------|
| 2020           |                                                        | NOTES | 2021            | 2021           | 2021           | 2021            | BUDGET         |
| ₩              |                                                        |       | ₩               | ₩              | ₩              | ₩               | ₩              |
| 12,244,486,445 | Subvention, Grants & Contributior                      | 11    | 8,376,560,133   | 11,043,507,947 | 15,283,994,932 | (4,240,486,985) | 2,666,947,814  |
| 13,122,033,661 | Depreciation Charges                                   | 12    | 17,888,906,061  | -              | -              | -               |                |
| 2,747,317,720  | Non-Capital Cost                                       | 13    | 5,806,477,938   | 14,710,564,370 | 8,497,877,834  | 6,212,686,536   | 8,904,086,432  |
| 69,012,375,468 | TOTAL EXPENDITURE (B)                                  |       | 75,925,115,773  | 68,812,633,407 | 60,861,876,760 | 7,950,756,647   | 10,776,423,695 |
|                |                                                        |       |                 | -              |                |                 | -              |
| 3,708,017,798  | Surplus/(Deficit) from Operating<br>Activities C=(A-B) |       | 1,553,899,579   |                |                |                 |                |
|                |                                                        |       |                 | -              |                |                 |                |
| 4,172,324,769  | Public Debt/Finance Charges                            | 14    | 7,444,056,067   | 9,867,234,028  | 4,947,500,077  | 4,919,733,951   | 2,423,177,961  |
| 4,172,324,769  | Total Non-Operating<br>Revenue/(Expenses) D            |       | 7,444,056,067   |                |                |                 |                |
|                |                                                        |       |                 | -              |                |                 |                |
| (464,306,971)  | Surplus/(Deficit) from Ordinary<br>Activities E= (C-D) |       | (5,890,156,488) |                |                |                 |                |
| (464,306,971)  | NET SURPLUS/(DEFICIT) FOR<br>THE PERIOD                |       | (5,890,156,488) |                |                |                 |                |