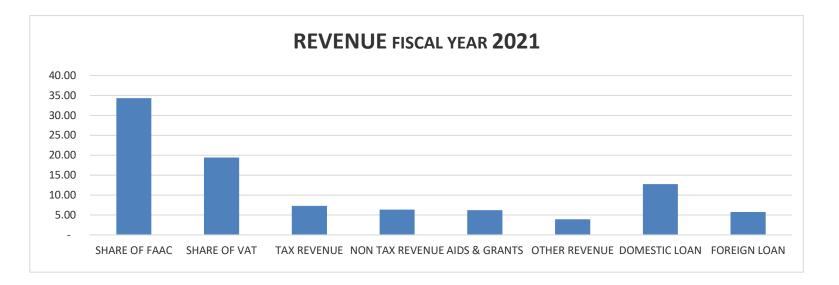

## ACCRUAL STATEMENT NO. 1

| ACTUAL<br>2020 |                                  | NOTES | ACTUAL<br>2021 | FINAL BUDGET<br>2021 | BUDGET<br>2021 | BUDGET<br>2021   | VARIANCE ON<br>BUDGET |
|----------------|----------------------------------|-------|----------------|----------------------|----------------|------------------|-----------------------|
| ₩              |                                  |       | N              | ₩                    | ₩              | ₩                | ₩                     |
|                | <u>REVENUE</u>                   |       |                |                      |                |                  |                       |
| 35,709,415,036 | Government Share of FAAC         | 1     | 34,312,230,680 | 30,941,837,554       | 29,405,612,554 | 1,536,225,000    | 3,370,393,126         |
| 13,345,338,512 | Government Share of VAT          | 2     | 19,408,317,729 | 19,145,955,493       | 12,621,073,302 | 6,524,882,191    | 262,362,235           |
| 6,596,044,781  | Tax Revenue                      | 3     | 7,286,993,720  | 7,574,674,012        | 7,574,674,012  | -                | (287,680,293)         |
| 3,961,509,164  | Non-Tax Revenue                  | 4     | 6,333,439,409  | 6,761,247,711        | 7,261,247,711  | (500,000,000)    | (427,808,303)         |
| 12,756,337,837 | Aids & Grants                    | 5     | 6,190,686,813  | 14,815,377,915       | 19,816,834,180 | (5,001,456,265)  | (8,624,691,102)       |
| 351,747,936    | Other Revenue                    | 6     | 3,947,347,001  | 500,000,000          | 11,835,900,000 | (11,335,900,000) | 3,447,347,001         |
| 72,720,393,266 | TOTAL REVENUE (A)                |       | 77,479,015,352 | 79,739,092,685       | 88,515,341,759 | (8,776,249,074)  | (2,260,077,333)       |
|                |                                  |       |                | -                    |                |                  |                       |
|                | <u>EXPENDITURES</u>              |       |                | -                    |                |                  |                       |
| 17,509,565,695 | Employees Benefits               | 7     | 19,506,404,575 | 18,100,973,792       | 18,003,281,985 | 97,691,807       | (1,405,430,784)       |
| 142,594,253    | Allowances & Social Contribution | 8     | 156,000,000    | 220,225,931          | 145,648,232    | 74,577,699       | 64,225,931            |
| 8,460,474,890  | Social Benefits                  | 9     | 8,185,066,387  | 6,446,109,649        | 6,446,109,649  | -                | (1,738,956,737)       |
| 14,785,902,804 | Overhead Cost                    | 10    | 16,005,700,679 | 18,291,251,718       | 12,484,964,128 | 5,806,287,590    | 2,285,551,039         |