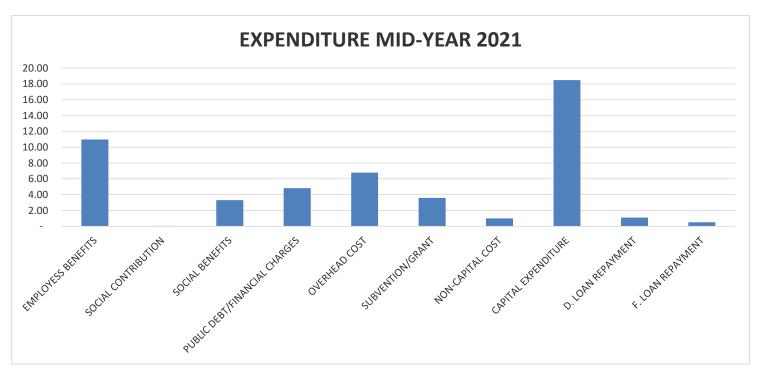

| ACTUAL<br>JAN-JUNE 2020 |                                                     | NOTES | ACTUAL<br>JAN-JUNE 2021 | MID-YEAR BUDGET<br>2021 | BUDGET<br>2021 | VARIANCE ON<br>BUDGET |
|-------------------------|-----------------------------------------------------|-------|-------------------------|-------------------------|----------------|-----------------------|
| ₩                       |                                                     |       | N                       | ₩                       | N              | N                     |
|                         | <u>EXPENDITURES</u>                                 |       |                         | -                       |                |                       |
| 8,695,260,104           | Employees Benefits                                  | 7     | 9,688,144,504           | 9,001,640,993           | 18,003,281,985 | (686,503,511)         |
| 54,000,000              | Allowances & Social Contribution                    | 8     | 78,000,000              | 72,824,116              | 145,648,232    | (5,175,884)           |
| 3,901,600,509           | Social Benefits                                     | 9     | 3,883,784,683           | 3,591,078,701           | 7,182,157,403  | (292,705,982)         |
| 6,908,321,165           | Overhead Cost                                       | 10    | 6,740,554,442           | 6,242,482,064           | 12,484,964,128 | (498,072,378)         |
| 6,081,552,134           | Subvention, Grants & Contribution                   | 11    | 4,161,717,532           | 7,641,997,466           | 15,283,994,932 | 3,480,279,934         |
| 5,132,700,954           | Depreciation Charges                                | 12    | 7,089,922,203           | -                       | -              | (7,089,922,203)       |
| 1,276,485,053           | Non-Capital Cost                                    | 13    | 1,004,548,825           | 4,248,938,917           | 8,497,877,834  | 3,244,390,092         |
| 32,049,919,919          | TOTAL EXPENDITURE (B)                               |       | 32,646,672,189          | 30,798,962,257          | 61,597,924,514 | (1,847,709,932)       |
| (1,709,960,093)         | Surplus/(Deficit) from Operating Activities C=(A-B) |       | 12,852,461,327          | -                       |                | -                     |
| 2,117,391,853           | Public Debt/Finance Charges  Total Non-Operating    | 14    | 4,820,172,283           | 2,473,750,039           | 4,947,500,077  | (2,346,422,244)       |
| 2,117,391,853           | Revenue/(Expenses) D                                |       | 4,820,172,283           | 2,473,750,039           | 4,947,500,077  | (2,346,422,244)       |
|                         |                                                     |       |                         | -                       |                |                       |