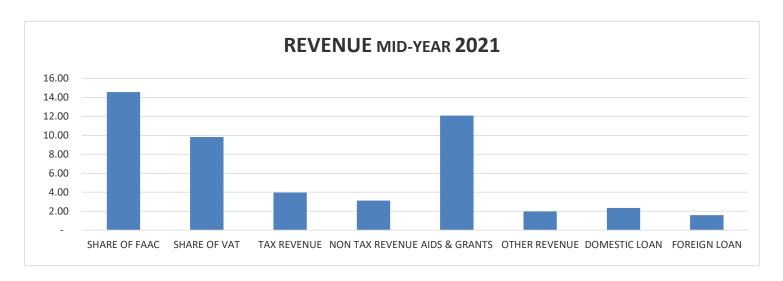

## **ACCRUAL STATEMENT NO. 1**

| ACTUAL<br>JAN-JUNE 2020 |                          | NOTES | ACTUAL<br>JAN-JUNE 2021 | MID-YEAR BUDGET<br>2021 | BUDGET<br>2021 | VARIANCE ON<br>BUDGET |
|-------------------------|--------------------------|-------|-------------------------|-------------------------|----------------|-----------------------|
| N                       |                          |       | N                       | ₩                       | <del>N</del>   | <del>N</del>          |
|                         | <u>REVENUE</u>           |       |                         |                         |                |                       |
| 17,988,276,574          | Government Share of FAAC | 1     | 14,555,847,291          | 14,702,806,277          | 29,405,612,554 | (146,958,986)         |
| 5,716,945,969           | Government Share of VAT  | 2     | 9,810,422,086           | 6,310,536,651           | 12,621,073,302 | 3,499,885,435         |
| 2,833,677,494           | Tax Revenue              | 3     | 3,961,807,892           | 2,916,656,006           | 5,833,312,012  | 1,045,151,886         |
| 1,960,638,272           | Non-Tax Revenue          | 4     | 3,123,524,549           | 4,052,521,425           | 8,105,042,851  | (928,996,876)         |
| 1,771,102,049           | Aids & Grants            | 5     | 12,075,487,295          | 9,908,417,090           | 19,816,834,180 | 2,167,070,205         |
| 69,319,468              | Other Revenue            | 6     | 1,972,044,403           | 5,917,950,000           | 11,835,900,000 | (3,945,905,597)       |
| 30,339,959,826          | TOTAL REVENUE (A)        |       | 45,499,133,516          | 43,808,887,449          | 87,617,774,899 | 1,690,246,067         |
|                         |                          |       |                         | -                       |                |                       |
| _                       |                          |       |                         | -                       |                | _                     |