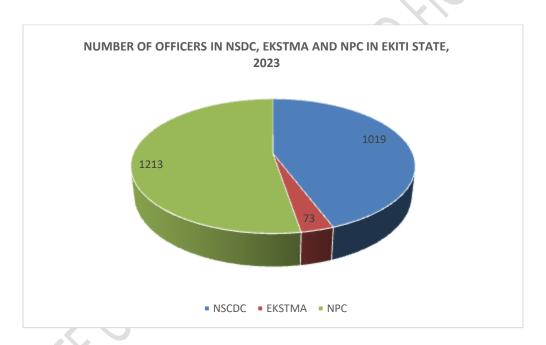

saac Olabode Ogunyemi     |
| 8   | Hon. Justice Adekunle Adegoriola Adeleye           |
| 9   | Hon. Justice Emmanuel Abiodun Adesodun             |
| 10  | Hon. Justice Lucas Olukayode Ogundana              |
| 11  | Hon. Justice Olalekan Olatawura                    |
| 12  | Hon. Justice Oyinkansola Oluboyede                 |
| 13  | Hon. Justice Blessing Ajileye                      |
|     |                                                    |
|     | 41                                                 |

TABLE 4.10
NUMBER OF OFFICERS IN NSCDC, EKSTMA AND NPC IN EKITI STATE,2023

| S/N | TYPE OF FORCE | YEAR |
|-----|---------------|------|
|     |               | 2023 |
| 1   | NSCDC         | 1019 |
| 2.  | EKSTMA        | 73   |
| 3.  | NPC           | 1213 |

SOURCE: **NSCDC** 



Fig. 4.2

# CHAPTER 5 AGRICULTURE AND RURAL DEVELOPMENT



MATERIALS FOR GROWTH ENHANCEMENT SCHEME (GES) FOR ACQUACULTURE FARMERS





PURCHASE OF FARM IMPLEMENT TO SUPPORT MECHANIZED FARMING



YCAD - ACQUACULTURE



TABLE 5.1

FOREST RESERVE IN EKITI STATE BY TOWN OF LOCATION, AREA AND LOCAL GOVERNMENT IN EKITI STATE, 2023

| S/N          | FOREST RESERVE | TOWN OF              | LOCAL              | TYPES OF FOREST | AREA IN         | HECTARES   |
|--------------|----------------|----------------------|--------------------|-----------------|-----------------|------------|
| <i>5</i> / N | TOREST RESERVE | LOCATION<br>LOCATION | GOVERNMENT         | TITES OF FOREST | KM <sup>2</sup> | TILOTTINED |
| 1.           | OGBESE         | ADO                  | ADO                | HIGH FOREST