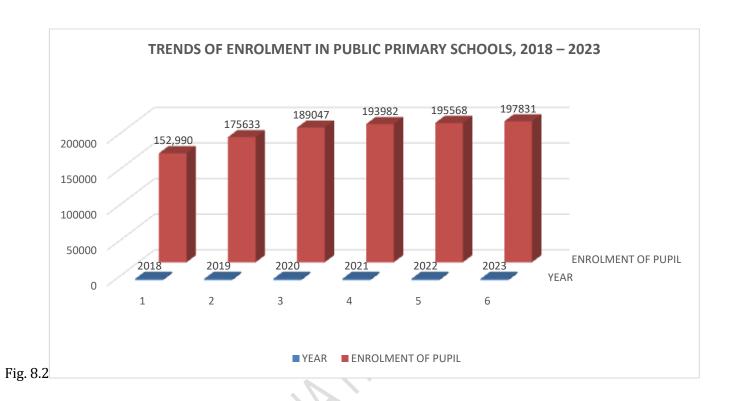

The publication, which contains statistical tables and graphs that covers governance, agriculture/ rural development, social investment, health services, knowledge economy, education /human capital development, gender issues, tourism as well as infrastructures and industrial development. The document equally contains photographs of events and projects executed by the present administration and graphs for easy illustration in some cases.