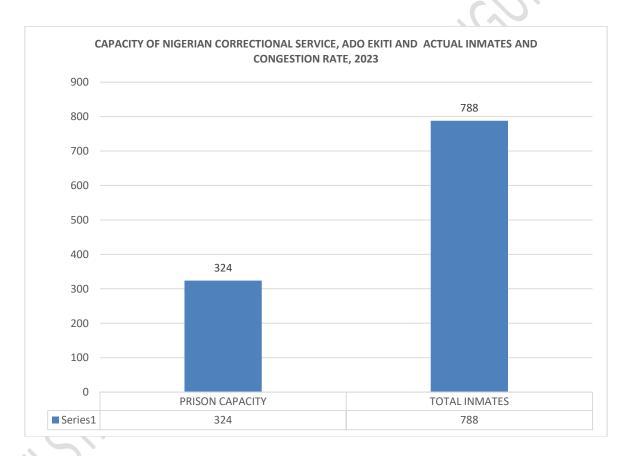

27  | NATIVE LAW CUSTODY                     | 0   | -      | 0     |
| 28  | BREACH OF PEACE                        | 6   | -      | 6     |
| 29  | OBTAIN UNDER FALSE PRETENCE/FRAUD      | 9   | -      | 9     |
| 30  | THREATENING OF LIFE                    | 5   | -      | 5     |
|     | TOTAL                                  | 771 | 17     | 788   |
|     |                                        |     |        |       |

SOURCE: NIGERIANCORRECTIONAL SERVICE, ADO EKITI

TABLE 4.2
CAPACITY OF NIGERIAN CORRECTIONAL SERVICE, ADO EKITI & ACTUAL INMATES & CONGESTION RATE, 2023

| YEAR | PRISON CAPACITY | TOTAL INMATES | CONGESTION RATE |
|------|-----------------|---------------|-----------------|
| 2023 | 324             | 788           | 59.00           |

SOURCE: HIGH COURT OF JUSTICE



Fig. 4.1

TABLE 4.3
DISTRIBUTION OF COURTS BY TYPE & LOCAL GOVERNMENT, EKITI STATE 2023

|                      |           | TYPE OF CO | OURT                   |                          |       |
|----------------------|-----------|------------|------------------------|--------------------------|-------|
| LGA                  | CUSTOMARY | MAGISTRATE | STATE<br>HIGH<br>COURT | FEDERAL<br>HIGH<br>COURT | TOTAL |
| ADO EKITI            | 2         | 8          | 9                      | 3                        | 22    |
| EFON ALAAYE          | 1         | 1          | 1                      | -                        | 3     |
| EKITI EAST           | 3         | 2          | 1                      | -11/2°                   | 6     |
| EKITI<br>SOUTH/WEST  | 3         | 3          |