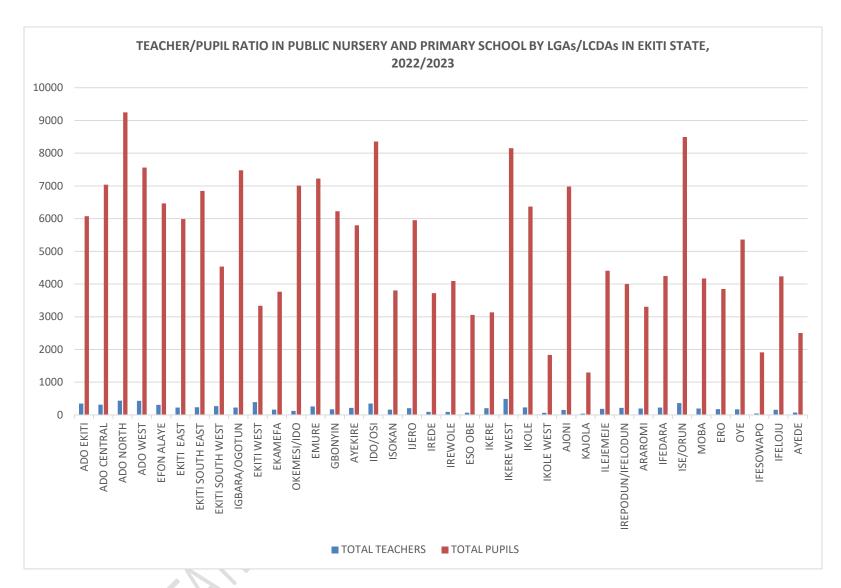

| 226  | 4243   | 1:19         |
| 32 | ISE/ORUN                          | 360  | 8494   | 1:24         |
| 33 | MOBA                              | 197  | 4174   | 1:21         |
| 34 | ERO                               | 174  | 3849   | 1:22         |
| 35 | OYE                               | 172  | 5361   | 1:31         |
| 36 | IFESOWAPO                         | 43   | 1912   | 1:45         |
| 37 | IFELOJU                           | 158  | 4233   | 1:27         |
|    |                                   |      | 2505   | 1.25         |
| 38 | AYEDE                             | 71   | 2505   | 1:35         |
|    | AYEDE TOTAL MINISTRY OF EDUCATION | 8254 | 197831 | 1:35<br>1:24 |
|    | TOTAL                             | 8254 |        |              |



Fig. 8.1

TABLE 8.2

NUMBER OF PUBLIC AND PRIVATE SCHOOLS IN EKITI STATE, 2023

|         | PRIMARY SCHOOL | SECONDARY SCHOOL |
|---------|----------------|------------------|
| PUBLIC  | 922            | 204              |
| PRIVATE | 718            | 333              |

**SOURCE: MINISTRY OF EDUCATION, ADO EKITI** 

TABLE 8.3
TRENDS OF ENROLMENT IN PUBLIC PRIMARY SCHOOLS, 2018 – 2023

| YEAR                  | 2018    | 2019    | 2020    | 2021    | 2022    | 2023    |
|-----------------------|---------|---------|---------|---------|---------|---------|
| ENROLMENT<br>OF PUPIL | 152,990 | 175,633 | 189,047 | 193,982 | 195,568 | 197,831 |

**SOURCE: MINISTRY OF EDUCATION, ADO EKITI** 



TABLE8.4

NUMBER OF DROP-OUT IN PUBLIC PRIMARY SCHOOL BY LGAs/LCDAs AND GENDER IN EKITI STATE, 2022/