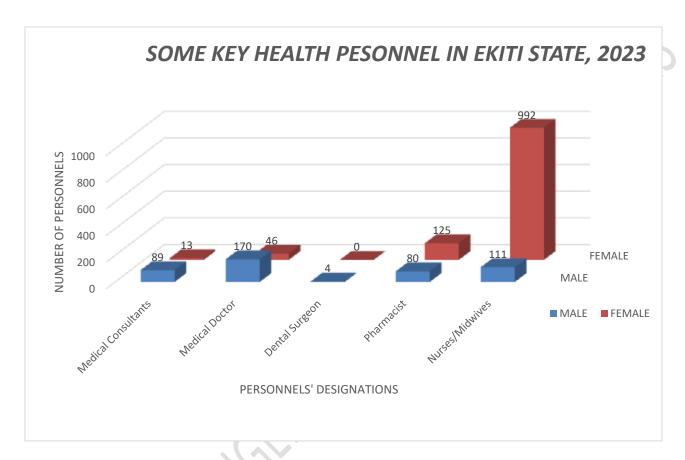

0                                              | 4 | 7                            | 6  | 8           | 14    |  |
| 92  | Histopathology             | 0                                            | 0 | 0                                | 0 | 0  | 1                           | 0  | 0                                              | 0 | 0                            | 0  | 1           | 1     |  |
| 93  | Dialysis Technician        | 0                                            | 0 | 0                                | 0 | 1  | 0                           | 0  | 0                                              | 0 | 0                            | 1  | 0           | 1     |  |

Source: Ministry of Health, HMB, PHCDA,Ekiti State University Teaching Hospital and Federal Teaching Hospital, Ido-Ekiti



Fig. 6.1

# CHAPTER 7 WOMEN AFFAIRS AND GENDER EMPOWERMENT

TABLE 7.1
DISTRIBUTION OF FAMILY CASES ENTERTAINED BY STATUS AND ZONES IN EKITI STATE, 2023

| S/N | ZONE  | LG<br>COVERED                | NO OF FAMILIES<br>CASES ENTERTAINED | NO OF FAMILIES<br>RECONCILED | NO PENDING |
|-----|-------|------------------------------|-------------------------------------|------------------------------|------------|
| 1   | ADO   | ADO                          | 117                                 | 83                           | 34         |
| 2   | IKOLE | IKOLE                        | 26                                  | 18                           | 8          |
| 3   | IDO   | IDO                          | 29                                  | 21                           | 8          |