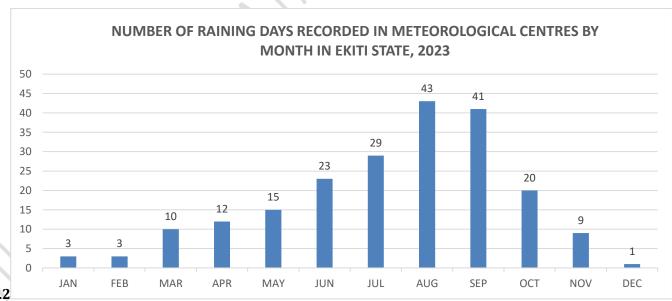

-----|-----|-----|-----|-----|-----|-----|-------|
| 1   | ADO                        | 1   | -   | 2   | 2   | 2   | 4   | 7   | 10  | 10  | 5   | 3   | 1   | 47    |
| 2   | EKITI/WEST                 | -   | 1   | 3   | 3   | 3   | 6   | 7   | 11  | 11  | 6   | 1   | -   | 52    |
| 3   | IDO/EKITI                  | 1   | 1   | 2   | 4   | 4   | 7   | 7   | 10  | 9   | 5   | 2   | -   | 52    |
| 4   | IKERE                      | 1   | 1   | 3   | 3   | 6   | 6   | 8   | 12  | 11  | 4   | 3   | -   | 58    |
| 5   | OTHERS[SPECIFY]            |     |     |     |     |     |     |     |     |     |     |     |     |       |
|     | TOTAL                      | 3   | 3   | 10  | 12  | 15  | 23  | 29  | 43  | 41  | 20  | 9   | 1   | 209   |

Source: CLIMATOLOGY. MINISTRY OF ENVIRONMENT



Fig. 5.2

TABLE 5.7
AVERAGE AMOUNT OF RAINFALL AND RAINY DAYS IN EKITI STATE,2023

| MONTH  | AVERAGE AMOUNT | RAINY DAYS |
|--------|----------------|------------|
|        | 2023           | 2023       |
| JAN    |                | 3          |
| FEB    |                | 3          |
| MAR    |                | 10         |
| APRIL  |                | 12         |
| MAY    |                | 15         |
| JUNE   |                | 23         |
| JULY   |                | 29         |
| AUGUST |                | 43         |
| SEPT   |                | 41         |
| OCT    |                | 20         |
| NOV    |                | 9          |
| DEC    |                | 1          |
| TOTAL  |                | 209        |

SOURCE: AGRICULTURAL DEVELOPMENT PROGRAMME

**TABLE 5.8 SU