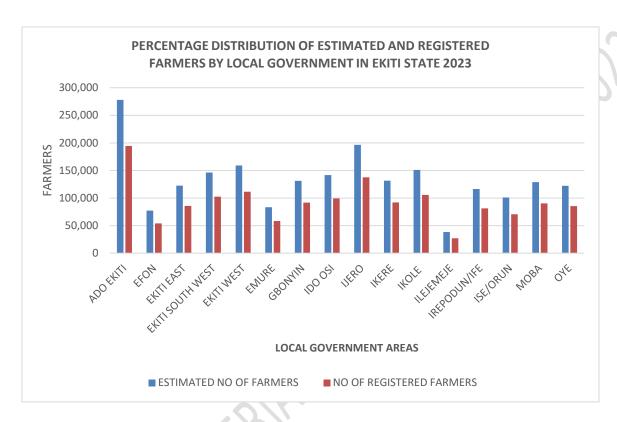

| 131,625                 | 6   | 92,137                      | 6   |
| 11  | IKOLE            | 150,990                 | 7   | 105,693                     | 7   |
| 12  | ILEJEMEJE        | 38,545                  | 2   | 26,981                      | 2   |
| 13  | IREPODUN/IFE     | 116,415                 | 5   | 81,490                      | 5   |
| 14  | ISE/ORUN         | 101,010                 | 5   | 70,707                      | 5   |
| 15  | MOBA             | 128,891                 | 6   | 90,223                      | 6   |
| 16  | ОҮЕ              | 122,129                 | 6   | 85,490                      | 6   |
|     | TOTAL            | 2,126,031               | 100 | 1,488,216                   | 100 |

SOURCE: Ministry of Agriculture and Food Security/ADP



Fig. 5.1

TABLE 5.4

MAJOR CROPS PRODUCTION IN EKITI STATE BY LOCAL GOVERNMENT AREAS (CASH CROPS), 2023

| S/N | CROP            | LOCATION                                                                    |
|-----|-----------------|-----------------------------------------------------------------------------|
| 1   | COCOA           | ISE,EMURE,EKITI SOUTH<br>WEST,ADO,IREPODUN/IFELODUN,EKITI WEST,EKITI        |
|     |                 | EAST,GBONYIN,IJERO,OYE,IKOLE                                                |
| 2   | OIL PALM        | ISE,EMURE,EKITI SOUTH                                                       |
|     |                 | WEST,ADO,IREPODUN/IFELODUN,EKITI WEST,EKITI<br>EAST,IJERO,OYE,IDO/OSI       |
| 3   | KOLA NUT        | ISE,EMURE,EKITI SOUTH