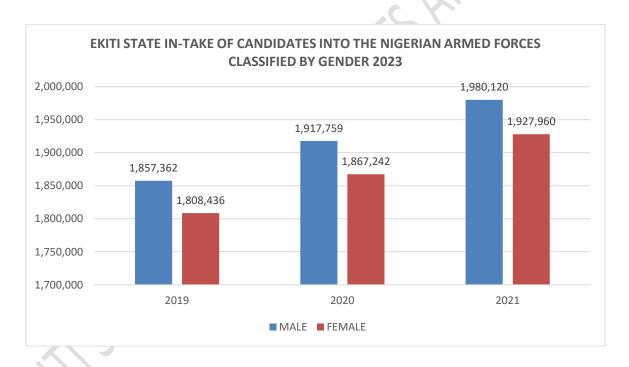

| OIN-GOING |

SOURCE: EKITI STATE ELECTRICITY BOARD, ADO EKITI

# CHAPTER 11 ARMED FORCES

TABLE 11.1

EKITI STATE IN-TAKE OF CANDIDATES INTO THE NIGERIAN ARNED FORCES CLASSIFIED BY GENDER 2023

| S/N   | S/N TYPE OF GENDER FORCE |      |   |         |   | TOTAL | % |
|-------|--------------------------|------|---|---------|---|-------|---|
|       | 101102                   | MALE | % | FEWMALE | % |       |   |
| 1     | ARMY                     | 177  |   | 25      |   | 202   |   |
| 2     | NAVY                     | 142  |   | 58      |   | 200   |   |
| 3     | AIR FORCE                | 25   |   | 2       |   | 27    |   |
| TOTAL |                          | 344  |   | 85      |   | 429   |   |

SOURCE: CABINET AND SPECIAL SERVICES DEPT., GOVERNOR'S OFFICE, ADO-EKITI.



Fig. 1.1

# **CHAPTER 12**

# EKITI STATE FIRE DEPARTMENT

**TABLE 12.1** STATISTICS OF EMAERGENCY CASES ATTENDED FROM JANUARY TO DECEMBER IN 2023

| /N                                  | MONTH              | FIRE CALLS | SPECIAL<br>SEVICES/ACCIDENTS | LIVES LOST | LIVES<br>SAVED | ESTIMATED<br>PROPERTY<br>LOSS ( <del>N)</del> | ESTIMATED<br>PROPERTY<br>SAVED ( <del>N)</del> |  |  |  |  |
|-------------------------------------|--------------------|------------|------------------------------|------------|----------------|-----------------------------------------------|------------------------------------------------|--|--|--|--|
| L                                   | JAN                | 16         | -                            | -          | -              | -