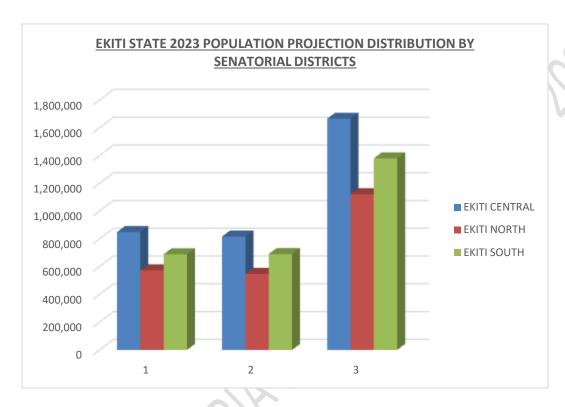

# **TABLE OF CONTENTS**

TITLE PAGE i

FOREWORD ii

PREFACE

TABLE OF CONTENTS iv - xi

BACKGROUND INFORMATION xii - xv

| NO    | DESCRIPTION OF TABLE                                               | PAGE   |
|-------|--------------------------------------------------------------------|--------|
|       | CHAPTER 1: GOVERNANCE                                              |        |
|       | 1 - 16                                                             |        |
| 1.1   | NUMBER OF POLITICAL WARDS, POLLING UNITS, VEHICLE IDENTIFICATION   | 1-3    |
|       | AND YEAR OF LOCAL GOVERNMENT CREATION IN EKITI STATE AS AT 2023    |        |
| 1.2   | LIST OF GOVERNORS OF EKITI STATE, 1996-2025                        | 4      |
| 1.3   | LIST OF DEPUTY GOVERNORS OF EKITI STATE ,1996 - 2022               | 5      |
| 1.4   | EKITI STATE EXECUTIVE COUNCIL, 2023                                | 6-7    |
| 1.5   | LIST OF SECRETARIES TO THE STATE GOVERNMENT IN EKITI STATE, 1996 - | 8      |
|       | 2023                                                               |        |
| 1.6   | LIST OF HEAD OF SERVICE IN EKITI STATE ,1996 – 2023                | 9      |
|       | LEGISLATIVE ARM                                                    |        |
| 1.7   | LIST OF SPEAKERS OF EKITI STATE HOUSE OF ASSEMBLY, 1999-2023       | 10     |
| 1.8   | EKITI STATE 7TH HOUSE OF ASSEMBLY MEMBERS AND THEIR PORTFOLIO,     | 11-12  |
|       | 2023                                                               |        |
|       | TRADITIONAL INSTITUTION                                            |        |
| СНАРТ | TER 2: VITAL STATISTICS 17- 25                                     |        |
|       | POPULATION AND DEMOGRAPHY                                          | 18     |
| 2.2   | EKITI STATE 2006 POPULATION DISTRIBUTION BY SENATORIAL DISTRICTS,  | 19 -20 |
|       | FEDERAL CONSTITUENCIES AND LOCAL GOVERNMENT, 2023                  |        |
| 2.3   | 2006 POPULATION FIGURES AND PROJECTIONS (2023)                     | 21     |
| 2.4   | POPULATION DENSITY BY LOCAL GOVERNMENT AREAS IN EKITI STATE, 2023  | 22     |
| 2.5   | TREND OF POPULATION GROWTH IN EKITI STATE, 2019-2023               | 23     |
| 2.6   | EKITI STATE SUMMARY FOR POPULATION PROJECTIONS (RURAL AND URBAN),  | 24     |
|       | 2023                                                               |        |
| 2.7   | EKITI STATE POPULATON PROJECTION BY AGE GROUP 2023                 | 25     |
|       | TER 3 : PUBLIC SERVICE MANPOWER 26 -32                             |        |
| 3.1   | SUMMARY OF PERSONNEL IN PUBLIC SERVICE BY GENDER IN EKITI STATE,   | 27     |
|       | 2023                                                               |        |
|       | GRAPH SHOWING THE SUMMARY OF PERSONNEL IN EKITI STATE PUBLIC       | 27     |
|       | SERVICE BY GENDER, 2023                                            |        |
| 3.2   | DISTRIBUTION OF PUBLIC SERVICE PERSONNEL BY LENGTH OF SERVICE IN   | 28     |