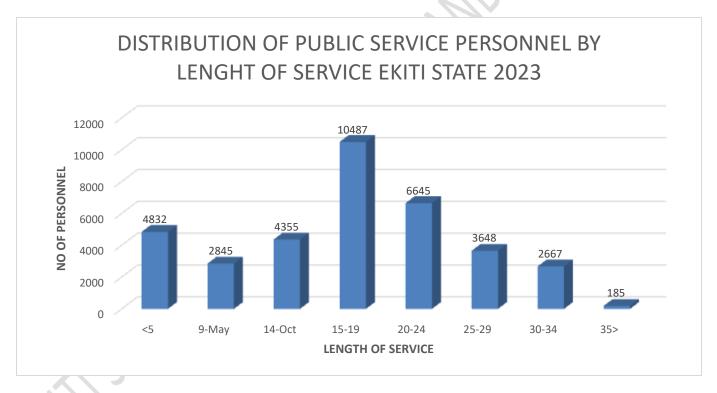

# **TABLE OF CONTENTS**

TITLE PAGE i

FOREWORD ii

PREFACE

TABLE OF CONTENTS iv - xi

BACKGROUND INFORMATION xii - xv

| NO    | DESCRIPTION OF TABLE                                               | PAGE   |
|-------|--------------------------------------------------------------------|--------|
|       | CHAPTER 1: GOVERNANCE                                              |        |
|       | 1 - 16                                                             |        |
| 1.1   | NUMBER OF POLITICAL WARDS, POLLING UNITS, VEHICLE IDENTIFICATION   | 1-3    |
|       | AND YEAR OF LOCAL GOVERNMENT CREATION IN EKITI STATE AS AT 2023    |        |
| 1.2   | LIST OF GOVERNORS OF EKITI STATE, 1996-2025                        | 4      |
| 1.3   | LIST OF DEPUTY GOVERNORS OF EKITI STATE ,1996 - 2022               | 5      |
| 1.4   | EKITI STATE EXECUTIVE COUNCIL, 2023                                | 6-7    |
| 1.5   | LIST OF SECRETARIES TO THE STATE GOVERNMENT IN EKITI STATE, 1996 - | 8      |
|       | 2023                                                               |        |
| 1.6   | LIST OF HEAD OF SERVICE IN EKITI STATE ,1996 – 2023                | 9      |
|       | LEGISLATIVE ARM                                                    |        |
| 1.7   | LIST OF SPEAKERS OF EKITI STATE HOUSE OF ASSEMBLY, 1999-2023       | 10     |
| 1.8   | EKITI STATE 7TH HOUSE OF ASSEMBLY MEMBERS AND THEIR PORTFOLIO,     | 11-12  |
|       | 2023                                                               |        |
|       | TRADITIONAL INSTITUTION                                            |        |
| СНАРТ | TER 2: VITAL STATISTICS 17- 25                                     |        |
|       | POPULATION AND DEMOGRAPHY                                          | 18     |
| 2.2   | EKITI STATE 2006 POPULATION DISTRIBUTION BY SENATORIAL DISTRICTS,  | 19 -20 |
|       | FEDERAL CONSTITUENCIES AND LOCAL GOVERNMENT, 2023                  |        |
| 2.3   | 2006 POPULATION FIGURES AND PROJECTIONS (2023)                     | 21     |
| 2.4   | POPULATION DENSITY BY LOCAL GOVERNMENT AREAS IN EKITI STATE, 2023  | 22     |
| 2.5   | TREND OF POPULATION GROWTH IN EKITI STATE, 2019-2023               | 23     |
| 2.6   | EKITI STATE SUMMARY FOR POPULATION PROJECTIONS (RURAL AND URBAN),  | 24     |
|       | 2023                                                               |        |
| 2.7   | EKITI STATE POPULATON PROJECTION BY AGE GROUP 2023                 | 25     |
|       | TER 3 : PUBLIC SERVICE MANPOWER 26 -32                             |        |
| 3.1   | SUMMARY OF PERSONNEL IN PUBLIC SERVICE BY GENDER IN EKITI STATE,   | 27     |
|       | 2023                                                               |        |
|       | GRAPH SHOWING THE SUMMARY OF PERSONNEL IN EKITI STATE PUBLIC       | 27     |
|       | SERVICE BY GENDER, 2023                                            |        |
| 3.2   | DISTRIBUTION OF PUBLIC SERVICE PERSONNEL BY LENGTH OF SERVICE IN   | 28     |