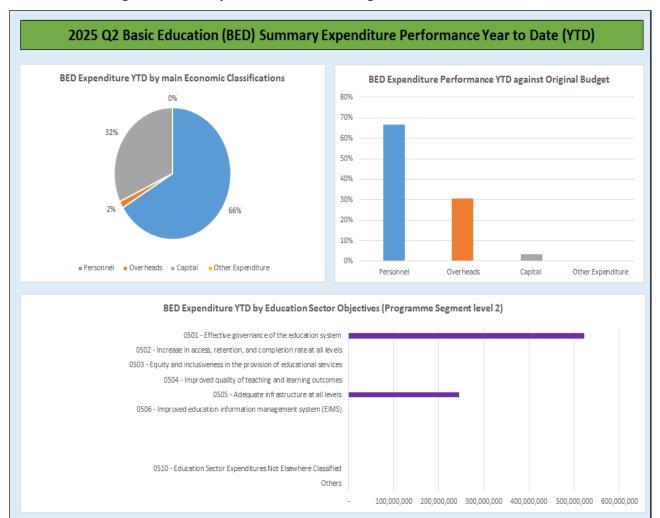

Also, it contains the details of the Basic Education and Primary Care Health actuals on Recurrent and Capital expenditure in line with the HOPE.GOV requirements.