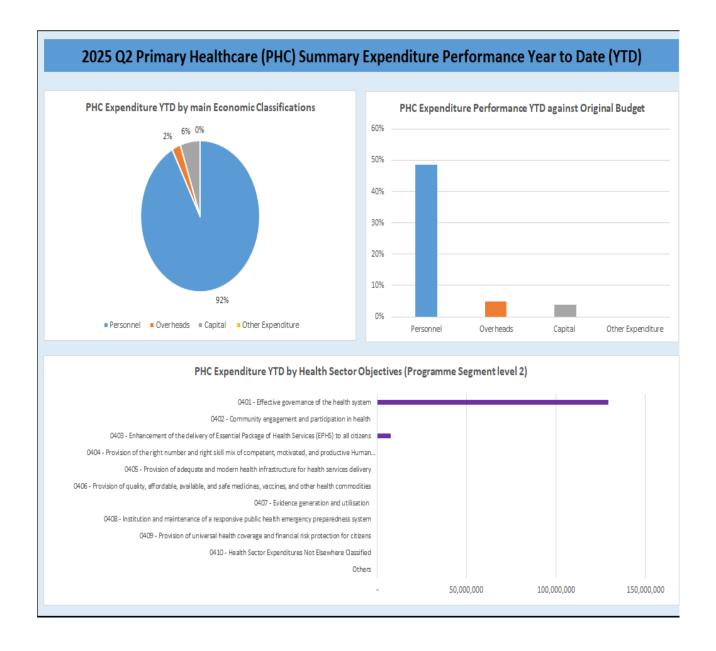

Also, it contains the details of the Basic Education and Primary Care Health actuals on Recurrent and Capital expenditure in line with the HOPE.GOV requirements.