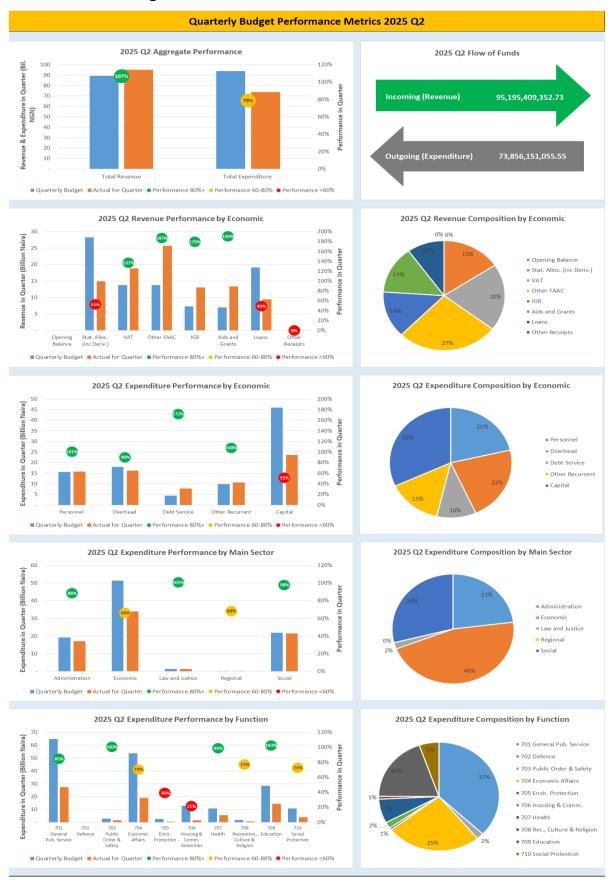

## 1.F Summary Budget Implementation Graphs

**Figure 1: Fiscal Performance Overview for Quarter** 

## **1.G** Summary Budget Implementation Report

**Table 1: Budget Implementation Summary** 

### Ekiti State Government 2025 Q2 Budget Performance Report - Summary

| Item                                                   | 2025 Original Budget | 2025 Q2<br>Performance | 2025 Performance Year to<br>Date (Q1-Q2) | % Performance Year to<br>Date against 2025<br>Original Budget | Balance (against<br>Original Budget) |
|--------------------------------------------------------|----------------------|------------------------|------------------------------------------|---------------------------------------------------------------|--------------------------------------|
| Opening Balance                                        | 19,135,819,593.81    | -                      | 70,003,536,831.06                        | 365.8%                                                        | 50,867,717,237.25                    |
| Recurrent Revenue                                      | 252,146,989,603.49   | 72,402,707,562.52      | 120,708,898,365.10                       | 47.9%                                                         | 131,438,091,238.39                   |
| 11 - GOVERNMENT SHARE OF FAAC                          | 223,077,009,651.82   | 59,368,123,399.00      | 93,197,792,187.21                        | 41.8%                                                         | 129,879,217,464.61                   |
| 12 - Independent Revenue                               | 29,069,979,951.67    | 13,034,584,163.52      | 27,511,106,177.89                        | 94.6%                                                         | 1,558,873,773.78                     |
| Recurrent Expenditure                                  | 192,061,570,488.61   | 50,290,638,207.94      | 101,104,297,499.11                       | 52.6%                                                         | 90,957,272,989.50                    |
| 21 - PERSONNEL COST (INCLUDING 2201 WHERE APPROPRIATE) | 62,508,068,087.16    | 15,729,818,238.84      | 30,531,261,564.30                        | 48.8%                                                         | 31,976,806,522.86                    |
| 22 - OTHER RECURRENT COSTS (EXCLUDING 2201)            | 129,553,502,401.45   | 34,560,819,969.10      | 70,573,035,934.81                        | 54.5%                                                         | 58,980,466,466.64                    |
| Breakdown of Other Recurrent Costs                     |                      |                        |                                          |                                                               |                                      |
| 2202 - OVERHEAD COST                                   | 72,150,208,694.63    | 16,232,176,439.08      | 31,026,250,875.75                        | 43.0%                                                         | 41,123,957,818.88                    |
| OTHER RECURRENT (2203-2209)                            | 57,403,293,706.82    | 18,328,643,530.02      | 39,546,785,059.06                        | 68.9%                                                         | 17,856,508,647.76                    |
| Transfer to Capital Account                            | 79,221,238,708.69    | 22,112,069,354.58      | 89,608,137,697.05                        | 113.1%                                                        | 10,386,898,988.36                    |
| Other Receipts                                         | 104,507,268,420.85   | 22,792,701,790.21      | 34,499,389,801.26                        | 33.0%                                                         | 70,007,878,619.59                    |
| 13 - Aid And Grants                                    | 28,112,392,400.00    | 13,381,608,075.72      | 14,621,556,094.77                        | 52.0%                                                         | 13,490,836,305.23                    |
| 14 - Capital Developmentfund (Cdf) Receipts            | 76,394,876,020.85    | 9,411,093,714.49       | 19,877,833,706.49                        | 26.0%                                                         | 56,517,042,314.36                    |
| Capital Expenditure                                    | 183,728,507,129.54   | 23,565,512,847.61      | 56,100,796,289.18                        | 30.5%                                                         | 127,627,710,840.36                   |
| 23 - Capital Expenditure                               | 183,728,507,129.54   | 23,565,512,847.61      | 56,100,796,289.18                        | 30.5%                                                         | 127,627,710,840.36                   |
| Total Revenue (including OB)                           | 375,790,077,618.15   | 95,195,409,352.73      | 225,211,824,997.42                       | 59.9%                                                         | 150,578,252,620.73                   |
| Total Expenditure                                      | 375,790,077,618.15   | 73,856,151,055.55      | 157,205,093,788.29                       | 41.8%                                                         | 218,584,983,829.86                   |